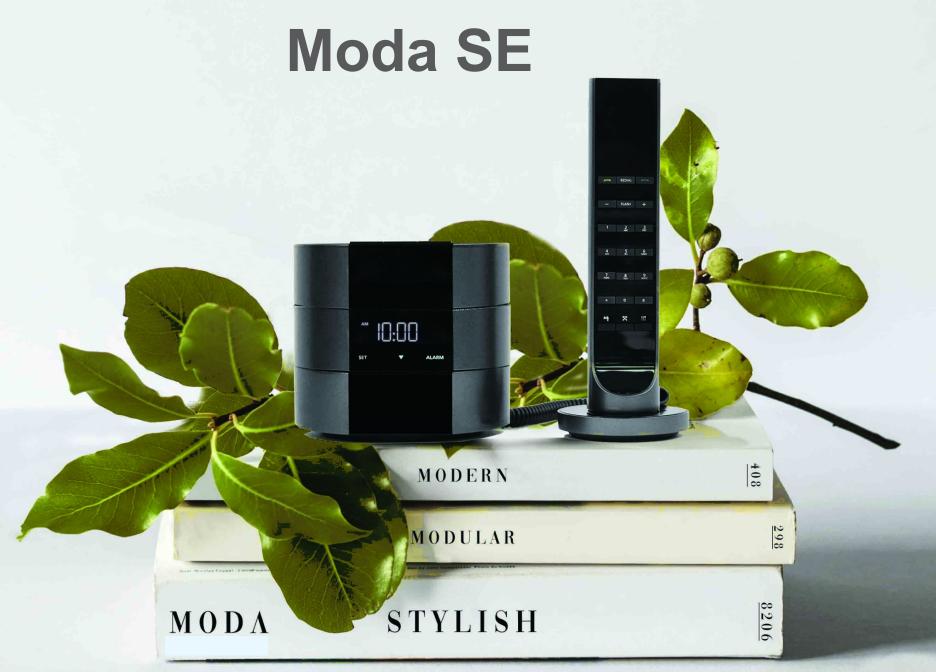

### About ModaMedia

ModaMedia is Portuguese word, which means Modern and Fashion. Now ModaMedia is the latest new product of Bittel Designed, which means Modern, Modular and Stylish.

ModaMedia combines the unique design and many good & useful features in one.

## ModaMedia