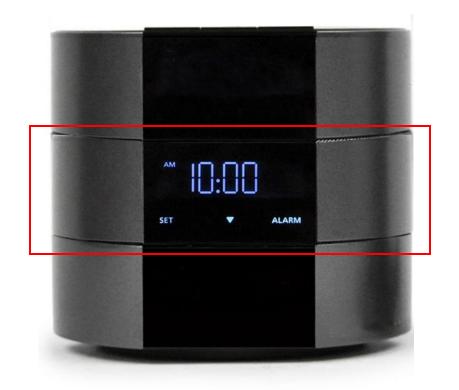

### **CLOCK MODULE**

- TruTime insures clock time is always correct. Improves guest satisfaction and reduces housekeeping hours.
- Automatic Daylight savings adjustment
- Rechargeable battery backup keeps
  MODA time & alarm visible and active for
  24 hours.
- Auto dimming with ambient light sensor.
- Easy to use alarm with 10-minute duration.
- Single day alarm.
- Support IR Remote for easy adjustment of clock and or calendar.