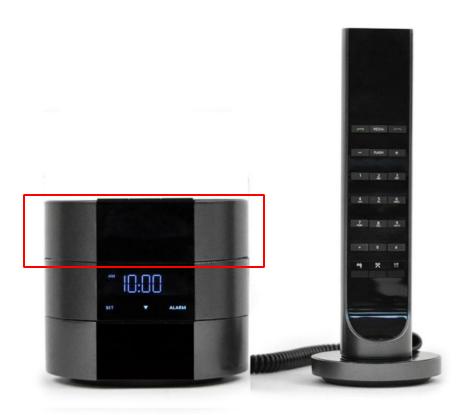

### **CLOCK MODULE**

- TruTime insures clock time is always correct. Improves guest satisfaction and reduces housekeeping hours.
- Automatic Daylight savings adjustment
- Rechargeable battery backup keeps
  MODA time & alarm visible and active for
  24 hours.
- Auto dimming with ambient light sensor.
- Easy to use alarm with 10-minute duration.
- Single day alarm.
- Support IR Remote for easy adjustment of clock and or calendar.

#### SPEAKERPHONE MODULE

- High performance speakerphone.
- · Wireless Charging.
- Can be used stand alone or with optional MODA handset
- 3 guest service keys on handset.
- Customized faceplate.
- 4 guest service keys.
- Ultrabright message waiting indicator.