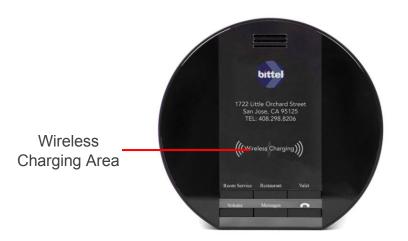

#### SPEAKERPHONE MODULE

- High performance speakerphone.
- · Wireless Charging.
- Can be used stand alone or with optional MODA handset
- 3 guest service keys on handset.
- Customized faceplate.
- 4 guest service keys.
- Ultrabright message waiting indicator.