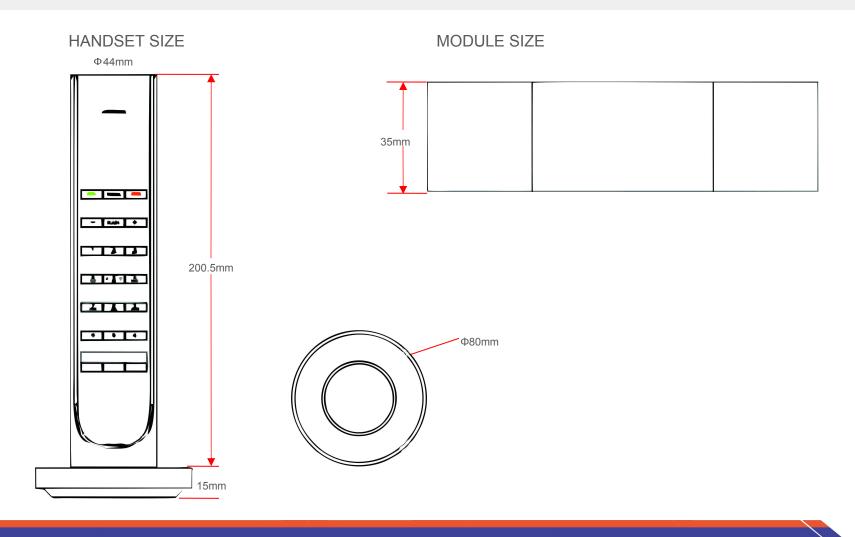

sands of hotels around the world.



#### ModaMedia

### **CLOCK MODULE**

- TruTime insures clock time is always correct. Improves guest satisfaction and reduces housekeeping hours.
- Automatic Daylight savings adjustment
- Rechargeable battery backup keeps
  MODA time & alarm visible and active for
  24 hours.
- Auto dimming with ambient light sensor.
- Easy to use alarm with 10-minute duration.
- Single day alarm.
- Support IR Remote for easy adjustment of clock and or calendar.



## ModaMedia

#### SPEAKERPHONE MODULE

- High performance speakerphone.
- · Wireless Charging.
- Can be used stand alone or with optional MODA handset
- 3 guest service keys on handset.
- Customized faceplate.
- 4 guest service keys.
- Ultrabright message waiting indicator.





# **MODULE SPECIFICATIONS**